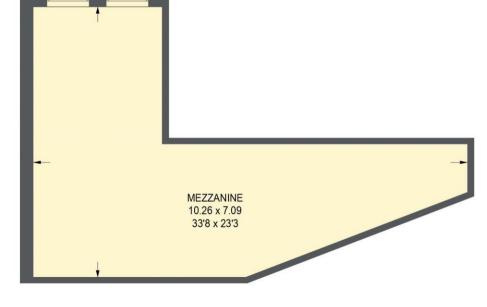

## **24 CORNISH PLACE**

APPROXIMATE GROSS INTERNAL AREA = 77.4 SQ M / 833 SQ FT MEZZANINE = 41 SQ M / 441 SQ FT TOTAL = 118.4 SQ M / 1274 SQ FT

GROUND FLOOR - 77.4 SQ M / 833 SQ FT

MEZZANINE - 41 SQ M / 441 SQ FT

Illustration for identification purposes only, measurements are approximate, not to scale.