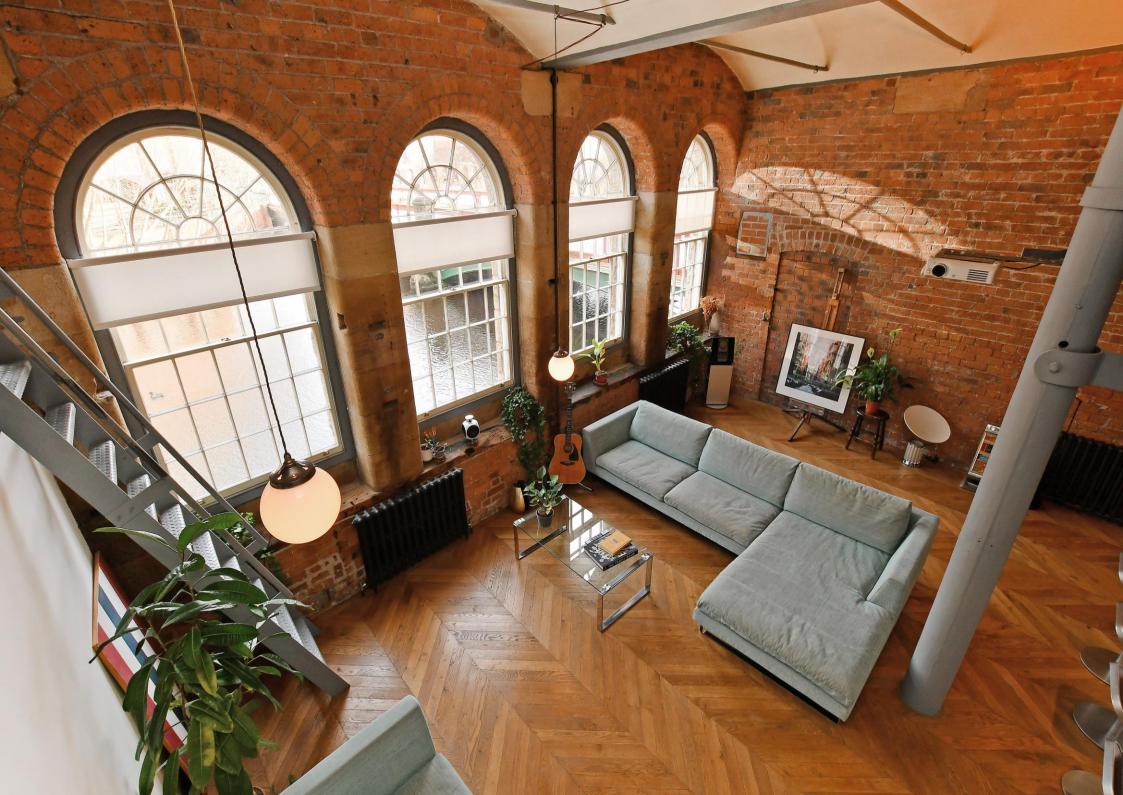

## Apartment 24 Cornish Place

Cornish Street • Kelham • S6 3AF

Guide Price £265,000 - £275,000

A unique, stunning 1 bedroom (with mezzanine), ground floor apartment located within this historical, former cutlery works, Grade 2 listed development in the heart of Kelham Island. Sympathetically restored and stylishly presented throughout in a modern style which complements the superb original features retained including wooden beams, steels and exposed brickwork. Impressive riverside views. Allocated parking space, use of communal gym, secure on-site bike store and resident guest accommodation available from £25/night. An external door opens into the communal reception which leads to 2 ground floor apartments. A private entrance to the apartment then opens into a very useful reception lobby with space for coat, shoe and bag storage. An inner door leads to the impressive hallway fitted with rustic French oak chevron styled floor which continues through to the stunning open plan living space. A perfect blend of industrial charm and modern décor creates a truly stylish home. The kitchen is fitted with dark units topped with stainless worktops and undercounter lights and a range of Smeg appliances. Features exposed brick, steel beams and interesting remnants of the old cutlery works with imposing arched windows which frame the riverside views and Kelham beyond. Enhanced by a mezzanine floor offering a versatile elevated space taking full advantage of the views, creating a versatile area for occasional bedroom, office or snug. The rear facing double bedroom is presented in cosy, modern tones, featuring exposed elements, neutral carpet and riverside views. The shower room is equipped with underfloor heating, generous shower enclosure, floating handwash basin and spacious storage cupboard housing the Vaillant combination boiler. The development is located in the heart of thriving Kelham Island with its fantastic range of independent, cafes, restaurants and bars, and is well placed for the city centre, hospitals, universities and Supertram network.

- Stunning Ground Floor Apartment
- Double Bedroom & Spacious Mezzanine
- Unique Original Features Throughout
- Fashionable Kelham Island
- Former Cutlery Works Industrial Heritage

- Secure Allocated & Visitor Parking
- Access to Gym and Guest Rooms
- S/C £2000pa Poolman Property Management
- Leasehold with Share of Freehold (no ground rent)
- Council Tax Band C, EPC Rating C