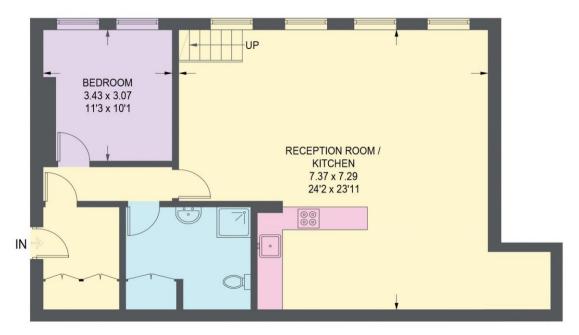

## **24 CORNISH PLACE**

APPROXIMATE GROSS INTERNAL AREA = 77.4 SQ M / 833 SQ FT MEZZANINE = 41 SQ M / 441 SQ FT TOTAL = 118.4 SQ M / 1274 SQ FT

GROUND FLOOR - 77.4 SQ M / 833 SQ FT

MEZZANINE - 41 SQ M / 441 SQ FT

Illustration for identification purposes only, measurements are approximate, not to scale.